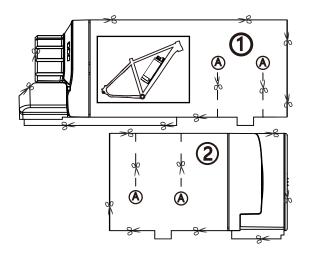

## GOSPADE

Measure Whether The battery Can Be Installed On Your Frame

- 1. The cardboard model is made up of ① and ② two parts, the cardboard model is 1:1 to the battery size.
- 2. Download and cut out the cardboard ① and ②.
- 3. Cut along the dotted line at A on the carboard ① and ② separately.
- 4. Combine cardboard ① and cardboard ② along the cutted dotted line.

5. Take the cardboard model to your frame and measure it. If the bottle screw hole in the frame is inside the B and C groove separately, and the cardboard model doesn't touch the D and E positions of the frame, then this battery can be installed on your bike frame.