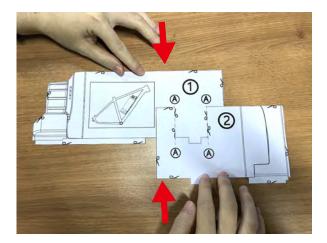

## GOSPADE

Measure Whether The battery Can Be Installed On Your Frame

- 1. The cardboard model is made up of ① and ② two parts, the cardboard model is 1:1 to the battery size.
- 2. Download and cut out the cardboard ① and ②.
- 3. Cut along the dotted line at A on the carboard ① and ② separately.
- 4. Combine cardboard ① and cardboard ② along the cutted dotted line.

5. Take the cardboard model to your frame and measure it. If the bottle screw hole in the frame is inside the B and C groove separately, and the cardboard model doesn't touch the D and E positions of the frame, then this battery can be installed on your bike frame.