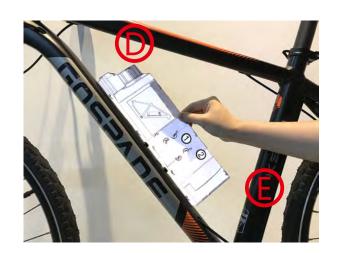

## GOSPADE

Measure Whether The battery Can Be Installed On Your Frame

- 1. The cardboard model is made up of ① and ② two parts, the cardboard model is 1:1 to the battery size.
- 2. Download and cut out the cardboard ① and ②.
- 3. Cut along the dotted line at A on the carboard ① and ② separately.
- 4. Combine cardboard ① and cardboard ② along the cutted dotted line.

5. Take the cardboard model to your frame and measure it. If the bottle screw hole in the frame is inside the B and C groove separately, and the cardboard model doesn't touch the D and E positions of the frame, then this battery can be installed on your bike frame.