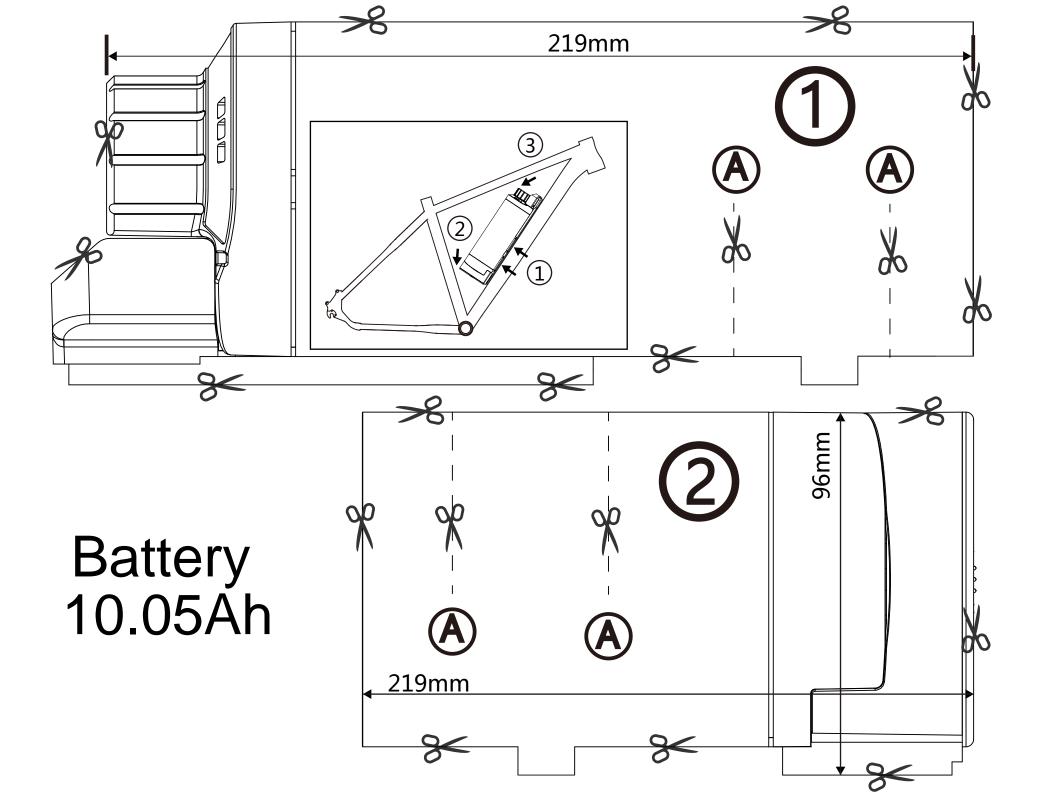

## GOSPADE

Measure Whether The battery Can Be Installed On Your Frame

- 1. The cardboard model is made up of ① and ② two parts, the cardboard model is 1:1 to the battery size.
- 2. Download and cut out the cardboard ① and ②.
- 3. Cut along the dotted line at A on the carboard ① and ② separately.
- 4. Combine cardboard ① and cardboard ② along the cutted dotted line.

5. Take the cardboard model to your frame and measure it. If the bottle screw hole in the frame is inside the B and C groove separately, and the cardboard model doesn't touch the D and E positions of the frame, then this battery can be installed on your bike frame.

00

S

8

Battery 5.8Ah

 $\gg$ 