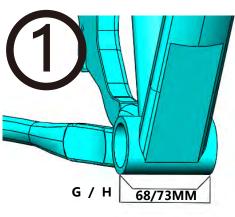

## Universal Ebike Conversion Kits

Measure Whether The Motor Can Be Installed On Your Frame :

- 1. The GOSPADE Motor suitable for the 68/73mm wide bottom bracket frame.
- 2. Download and cut out the cardboard F.
- 3. Bend the cardboard F 90 degrees along the dotted line as Figure 2.
- 4. Align the cardboard F to the bottom bracket hole as Figure ③. If the shaded part of the board doesn't touch the chain stay, then the motor can be installed on your bike frame.