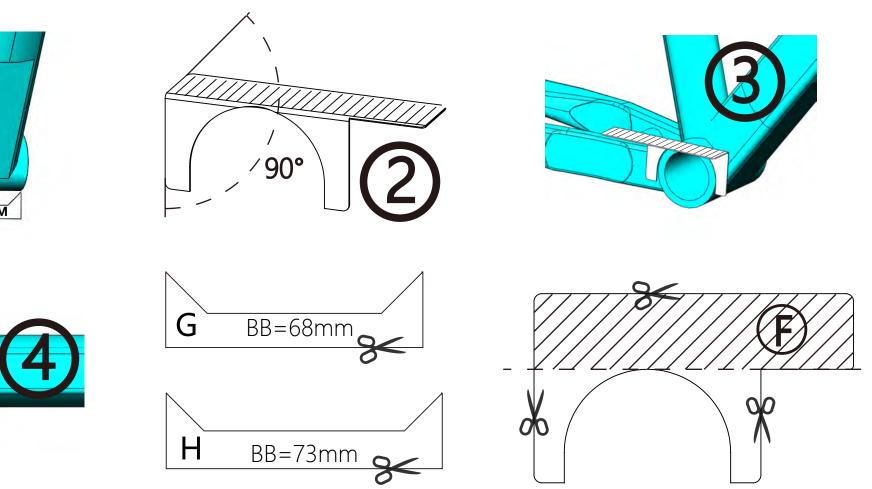

## Universal Ebike Conversion Kits

Measure Whether The Motor Can Be Installed On Your Frame :

- 1. The GOSPADE Motor suitable for the 68/73mm wide bottom bracket frame.
- 2. Download and cut out the cardboard F.
- 3. Bend the cardboard F 90 degrees along the dotted line as Figure 2.
- 4. Align the cardboard F to the bottom bracket hole as Figure ③. If the shaded part of the board doesn't touch the chain stay, then the motor can be installed on your bike frame.