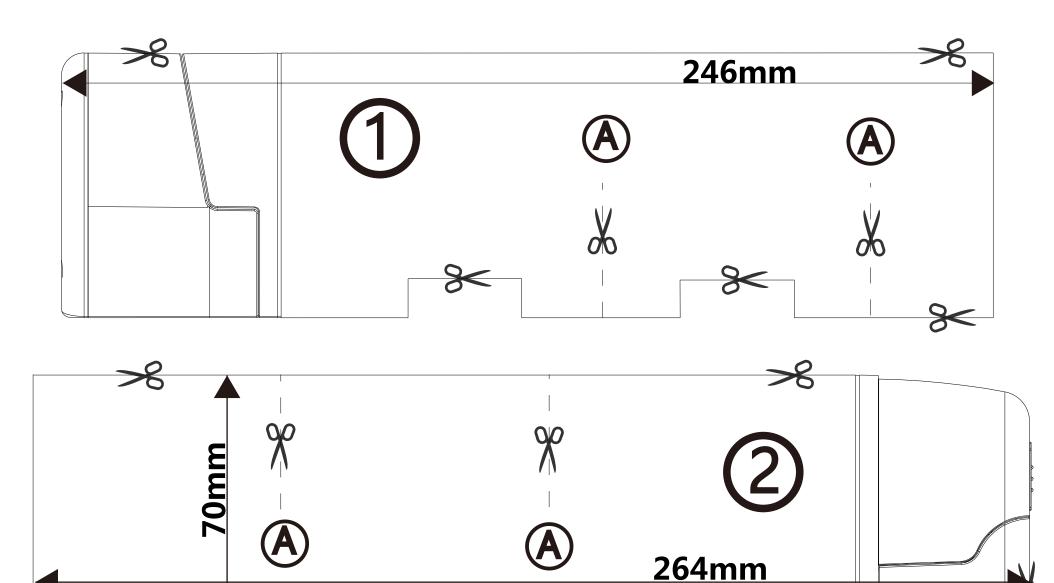

## GOSPADE

Measure Whether The battery Can Be Installed On Your Frame

- 1. The cardboard model is made up of ① and ② two parts, the cardboard model is 1:1 to the battery size.
- 2. Download and cut out the cardboard ① and ②.
- 3. Cut along the dotted line at A on the carboard ① and ② separately.
- 4. Combine cardboard ① and cardboard ② along the cutted dotted line.

5. Take the cardboard model to your frame and measure it. If the bottle screw hole in the frame is inside the B and C groove separately, and the cardboard model doesn't touch the D and E positions of the frame, then this battery can be installed on your bike frame.

00

S

8

Battery 5.8Ah

 $\gg$ 