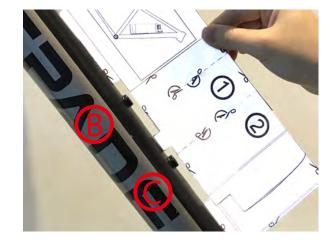

5. Take the cardboard model to your frame and measure it. If the bottle screw hole in the frame is inside the B and C groove separately, and the cardboard model doesn't touch the D and E positions of the frame, then this battery can be installed on your bike frame.