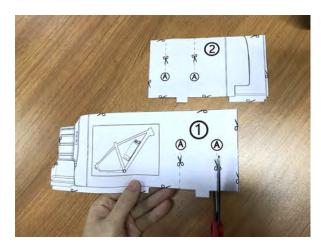

## GOSPADE

Measure Whether The battery Can Be Installed On Your Frame

- 1. The cardboard model is made up of ① and ② two parts, the cardboard model is 1:1 to the battery size.
- 2. Download and cut out the cardboard ① and ②.
- 3. Cut along the dotted line at A on the carboard ① and ② separately.
- 4. Combine cardboard ① and cardboard ② along the cutted dotted line.

5. Take the cardboard model to your frame and measure it. If the bottle screw hole in the frame is inside the B and C groove separately, and the cardboard model doesn't touch the D and E positions of the frame, then this battery can be installed on your bike frame.